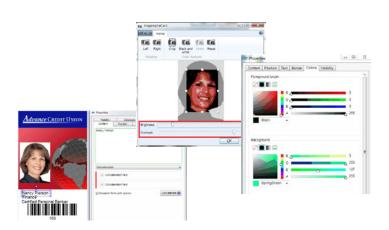

### **Basic Edition Features**

AlphaCard ID Suite Basic edition is the perfect solution for small organizations looking to print one-off cards or small numbers of cards. This edition is our most basic, with no database connection or advanced security features.

## Highlights

- Design & print paper or plastic ID cards and labels
- Include text, images & graphics in card design
- · New font weight options
- Design & encode 1D barcodes
- Single or dual-sided printing
- One off printing only cannot store cardholder information